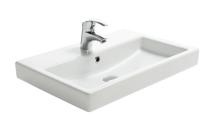

# Zen 600 Wall Basin

1 Tap Hole

## **Product Image**



### **Product Details**

SKU:

Brand:
Range:

Warranty:
Product Width:
Product Depth:

WELS:

FC15LVB01
Argent
Zen
Ven
400 mm
425 mm

## **Additional Features**

## **Technical Specification**

## **Required Product**

### **Recommended Products**

#### **Additional Notes**

\* K316 Series Pop Up Waste options



Note: All dimensions are in millimetres and are subject to normal manufacturing variations. Always use the physical product measurements for cut-outs and rough-ins as the technical details shown may differ from the actual product. Use acetic cured silicone sealant. Do not use epoxy type adhesives. Clean with damp cloth. Do not use abrasive cleaners, liquids or pastes.