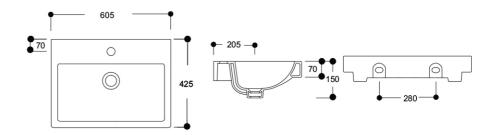

## **Technical Specification**

#### **Additional Notes**

\* K316 Series Pop Up Waste options

Note: All dimensions are in millimetres and are subject to normal manufacturing variations. Always use the physical product measurements for cut-outs and rough-ins as the technical details shown may differ from the actual product. Use acetic cured silicone sealant. Do not use epoxy type adhesives. Clean with damp cloth. Do not use abrasive cleaners, liquids or pastes.