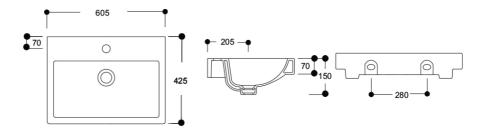

## **Technical Specification**

Note: All dimensions are in millimetres and are subject to normal manufacturing variations. Always use the physical product measurements for cut-outs and rough-ins as the technical details shown may differ from the actual product. Use acetic cured silicone sealant. Do not use epoxy type adhesives. Clean with damp cloth. Do not use abrasive cleaners, liquids or pastes.