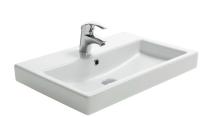

## **Product Image**

10 Years

600 mm

425 mm

WELS:

N/A

\*Depicted as 1 Tap Hole