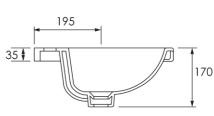

# Technical Specification

Note: All dimensions are in millimetres and are subject to normal manufacturing variations. Always use the physical product measurements for cut-outs and rough-ins as the technical details shown may differ from the actual product. Use acetic cured silicone sealant. Do not use epoxy type adhesives. Clean with damp cloth. Do not use abrasive cleaners, liquids or pastes.