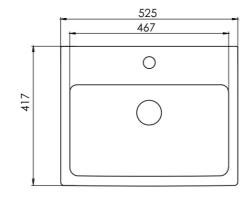

# Technical Specification

Note: All dimensions are in millimetres and are subject to normal manufacturing variations. Always use the physical product measurements for cut-outs and rough-ins as the technical details shown may differ from the actual product. Use acetic cured silicone sealant. Do not use epoxy type adhesives. Clean with damp cloth. Do not use abrasive cleaners, liquids or pastes.

#### **Product Details**

SKU: FC17TUL01SDL
Brand: Argent
Range: Zen
Warranty: 10 Years
Product Width: 520 mm
Product Depth: 410 mm
WELS: N/A