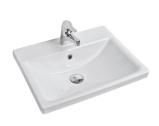

#### **Product Image**

#### **Product Details**

SKU: FC17TUL01SDL
Brand: Argent
Range: Zen
Warranty: 10 Years
Product Width: 520 mm
Product Depth: 410 mm
WELS: N/A