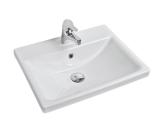

# Zen 520 Drop In Basin

3 Tap Hole

## **Product Image**



\*Depicted as 1 Tap Hole

#### **Product Details**

SKU:

Brand:
Range:

Varranty:
Product Width:
Product Depth:

SKU:

FC17TUL07

Argent

Zen

10 Years

520 mm

410 mm

WELS:

N/A

#### **Additional Features**

## **Required Product**

#### **Recommended Products**

#### **Additional Notes**

- \* K316-D Waste Series Available Chrome
- \* Matt Black
- \* Brushed Nickel
- \* Gun Metal

## **Technical Specification**



Note: All dimensions are in millimetres and are subject to normal manufacturing variations. Always use the physical product measurements for cut-outs and rough-ins as the technical details shown may differ from the actual product. Use acetic cured silicone sealant. Do not use epoxy type adhesives. Clean with damp cloth. Do not use abrasive cleaners, liquids or pastes.