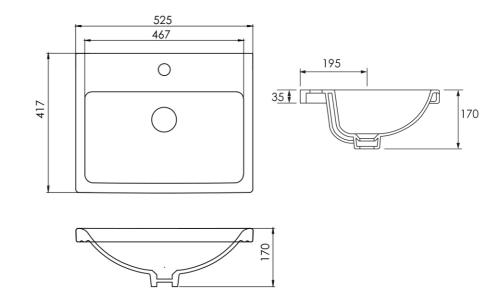

## **Technical Specification**

Note: All dimensions are in millimetres and are subject to normal manufacturing variations. Always use the physical product measurements for cut-outs and rough-ins as the technical details shown may differ from the actual product. Use acetic cured silicone sealant. Do not use epoxy type adhesives. Clean with damp cloth. Do not use abrasive cleaners, liquids or pastes.