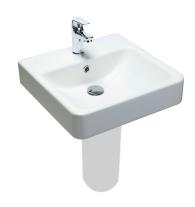

### **Product Image**

#### **Product Details**

Code: FC18MUL01PB
Brand: Argent
Range: Evo
Warranty: 10 Years\*
Product Width: 450 mm
Product Depth: 450 mm

WELS: N/A