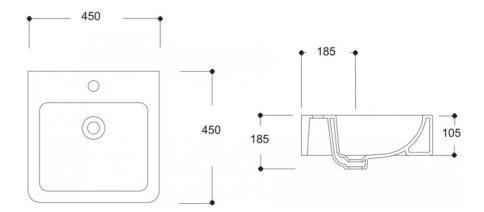

# Evo 450 Wall Basin

1 Tap Hole | Pedestal

### **Product Image**



#### **Product Details**

Code: FC18MUL01PB
Brand: Argent
Range: Evo
Warranty: 10 Years\*
Product Width: 450 mm
Product Depth: 450 mm

WELS: N/A

#### **Additional Features**

## **Technical Specification**

## **Required Product**

32mm Waste

#### **Recommended Products**

K316 Series Pop Up Waste

### **Additional Notes**

• 15 Litre Per Min OF Capacity



\*Please visit argentaust.com.au/warranty to view the full warranty

Note: All dimensions are in millimetres and are subject to normal manufacturing variations. Always use the physical product measurements for cut-outs and rough-ins as the technical details shown may differ from the actual product. Use acetic cured silicone sealant. Do not use epoxy type adhesives. Clean with damp cloth. Do not use abrasive cleaners, liquids or pastes.