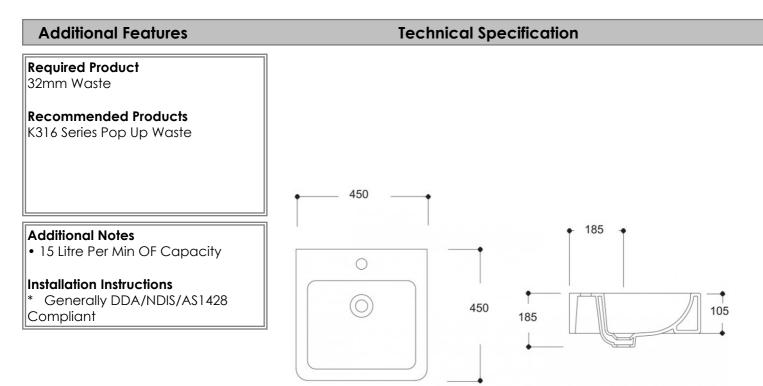

## Product Details

Code:FC18MUL01TBBrand:ArgentRange:EvoWarranty:10 Years\*Product Width:450 mmProduct Depth:450 mmWELS:N/A

\*Please visit **argentaust.com.au/warranty** to view the full warranty

Note: All dimensions are in millimetres and are subject to normal manufacturing variations. Always use the physical product measurements for cut-outs and rough-ins as the technical details shown may differ from the actual product. Use acetic cured silicone sealant. Do not use epoxy type adhesives. Clean with damp cloth. Do not use abrasive cleaners, liquids or pastes.