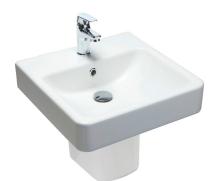

## **Evo 450 Wall Basin** 1 Tap Hole | Trap Cover

Product Image

## Product Details

Code:FC18MUL01TBBrand:ArgentRange:EvoWarranty:10 Years\*Product Width:450 mmProduct Depth:450 mmWELS:N/A

\*Please visit **argentaust.com.au/warranty** to view the full warranty

Note: All dimensions are in millimetres and are subject to normal manufacturing variations. Always use the physical product measurements for cut-outs and rough-ins as the technical details shown may differ from the actual product. Use acetic cured silicone sealant. Do not use epoxy type adhesives. Clean with damp cloth. Do not use abrasive cleaners, liquids or pastes.