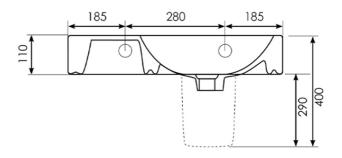

## **Technical Specification**

Note: All dimensions are in millimetres and are subject to normal manufacturing variations. Always use the physical product measurements for cut-outs and rough-ins as the technical details shown may differ from the actual product. Use acetic cured silicone sealant. Do not use epoxy type adhesives. Clean with damp cloth. Do not use abrasive cleaners, liquids or pastes.