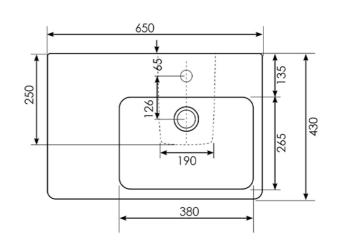

## **Technical Specification**

Note: All dimensions are in millimetres and are subject to normal manufacturing variations. Always use the physical product measurements for cut-outs and rough-ins as the technical details shown may differ from the actual product. Use acetic cured silicone sealant. Do not use epoxy type adhesives. Clean with damp cloth. Do not use abrasive cleaners, liquids or pastes.