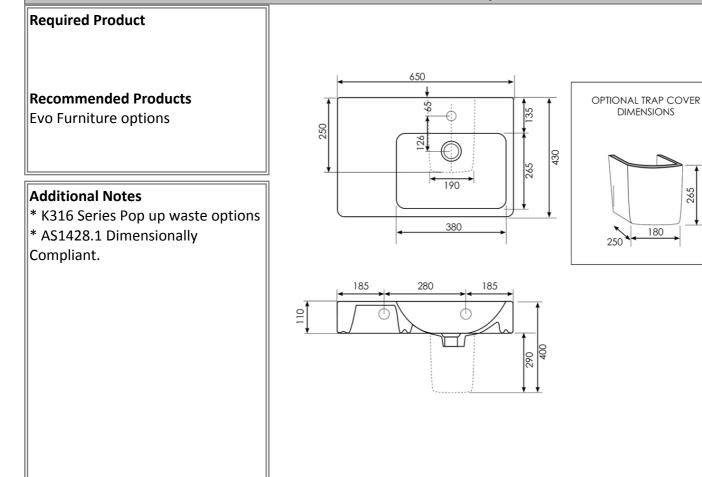

## **Technical Specification**

Note: All dimensions are in millimetres and are subject to normal manufacturing variations. Always use the physical product measurements for cut-outs and rough-ins as the technical details shown may differ from the actual product. Use acetic cured silicone sealant. Do not use epoxy type adhesives. Clean with damp cloth. Do not use abrasive cleaners, liquids or pastes.