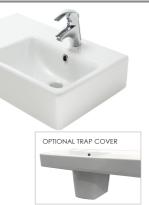

## Evo 650 Asymmetric Basin

Right Hand Bowl | 1 Tap Hole | Trap Cover

FC29MUL01TB

## **Product Image**

**Additional Features** 

## Brand: Argent

**Product Details** 

SKU:

Range: Evo Warranty: 10 Years Product Width: 650 mm Product Depth: 430 mm WELS: N/A