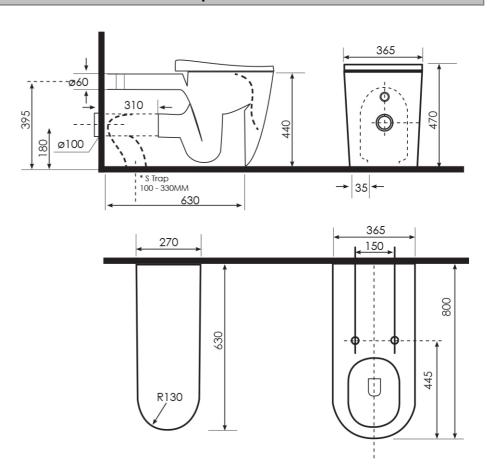

# **Technical Specification**

Note: All dimensions are in millimetres and are subject to normal manufacturing variations. Always use the physical product measurements for cut-outs and rough-ins as the technical details shown may differ from the actual product. Use acetic cured silicone sealant. Do not use epoxy type adhesives. Clean with damp cloth. Do not use abrasive cleaners, liquids or pastes.