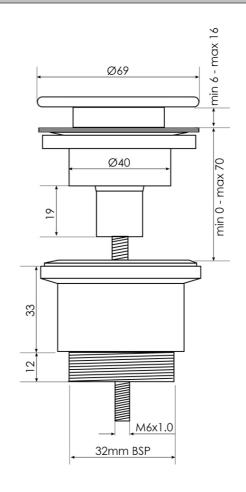

## **Technical Specification**

\*Please visit argentaust.com.au/warranty to view the full warranty

Note: All dimensions are in millimetres and are subject to normal manufacturing variations. Always use the physical product measurements for cut-outs and rough-ins as the technical details shown may differ from the actual product. Use acetic cured silicone sealant. Do not use epoxy type adhesives. Clean with damp cloth. Do not use abrasive cleaners, liquids or pastes.