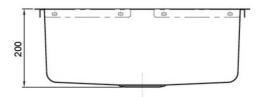

# **Technical Specification**

#### **Product Details**

Code: KS1044101TH Brand: Argent Range: Verve Warranty: Lifetime\* Product Width: 550 mm Product Height: 500 mm Product Depth: 200 mm Litre Capacity: 40 I