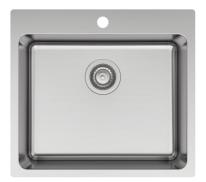

### **Product Image**

#### **Product Details**

Code: KS1044101TH Brand: Argent Range: Verve Warranty: Lifetime\* Product Width: 550 mm Product Height: 500 mm Product Depth: 200 mm Litre Capacity: 40 I