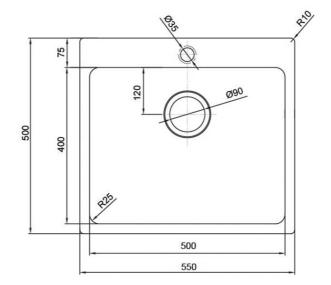

# **Technical Specification**

#### **Product Details**

Code: KS1044101TH Brand: Argent Range: Verve Warranty: Lifetime\* Product Width: 550 mm Product Height: 500 mm Product Depth: 200 mm Litre Capacity: 40 I