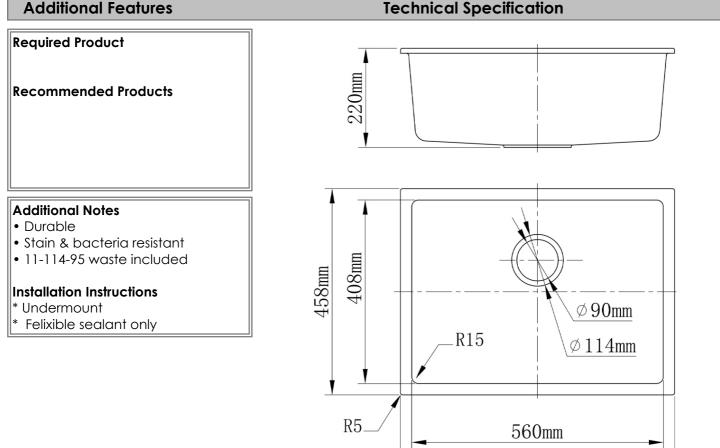

## **Product Details** Code: KS5061100MB Brand: Argent Range: Grace Warranty: 15 Years\* Product Width: 610 mm Product Height: 460 mm Product Depth: 220 mm Litre Capacity: 48 I

## **Additional Features**

\*Please visit argentaust.com.au/warranty to view the full warranty

BETTE

Note: All dimensions are in millimetres and are subject to normal manufacturing variations. It is reccommended to use the physical product measurements for cut-outs and rough-ins as the technical details shown may differ from the actual product. Use acetic cured silicone sealant. Do not use epoxy type adhesives. Clean with damp cloth. Do not use abrasive cleaners, liquids or pastes.