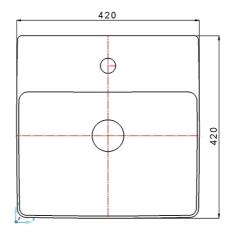

### **Product Details**

SKU: NO47MUL01
Brand: Argent
Range: Grace
Warranty: 10 Years
Product Width: 420 mm
Product Depth: 420 mm
WELS: N/A

**Technical Specification** 

#### **Additional Notes**

\* Thin Edge Lip Profile

Note: All dimensions are in millimetres and are subject to normal manufacturing variations. Always use the physical product measurements for cut-outs and rough-ins as the technical details shown may differ from the actual product. Use acetic cured silicone sealant. Do not use epoxy type adhesives. Clean with damp cloth. Do not use abrasive cleaners, liquids or pastes.