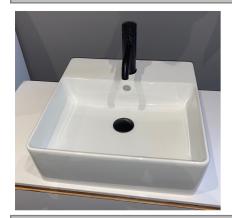

# Grace Neu 420 CT Basin

White 1 Tap Hole

# **Product Image**



### **Product Details**

SKU: NO47MUL01
Brand: Argent
Range: Grace
Warranty: 10 Years
Product Width: 420 mm
Product Depth: 420 mm
WELS: N/A

**Technical Specification** 

## **Additional Features**

## **Required Product**

#### **Recommended Products**

Series K316-D PUW 32mm 2 Piece

#### **Additional Notes**

\* Thin Edge Lip Profile





Note: All dimensions are in millimetres and are subject to normal manufacturing variations. Always use the physical product measurements for cut-outs and rough-ins as the technical details shown may differ from the actual product. Use acetic cured silicone sealant. Do not use epoxy type adhesives. Clean with damp cloth. Do not use abrasive cleaners, liquids or pastes.