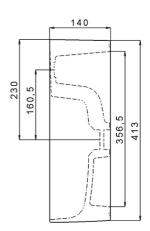

### **Product Details**

SKU: NO47MUL01
Brand: Argent
Range: Grace
Warranty: 10 Years
Product Width: 420 mm
Product Depth: 420 mm
WELS: N/A

**Technical Specification** 

#### **Additional Notes**

\* Thin Edge Lip Profile

Note: All dimensions are in millimetres and are subject to normal manufacturing variations. Always use the physical product measurements for cut-outs and rough-ins as the technical details shown may differ from the actual product. Use acetic cured silicone sealant. Do not use epoxy type adhesives. Clean with damp cloth. Do not use abrasive cleaners, liquids or pastes.