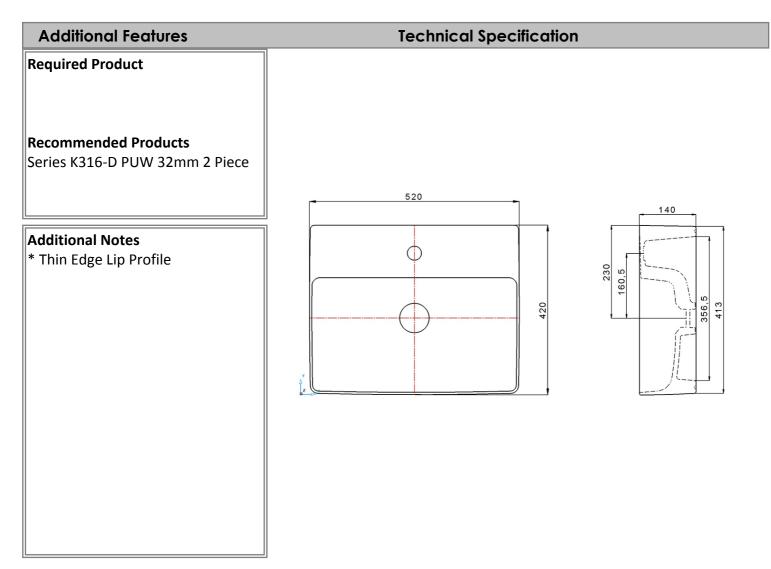

## SKU:NO48MUL01Brand:ArgentRange:GraceWarranty:10 YearsProduct Width:520 mmProduct Depth:420 mmWELS:N/A

**Product Details** 

Note: All dimensions are in millimetres and are subject to normal manufacturing variations. Always use the physical product measurements for cut-outs and rough-ins as the technical details shown may differ from the actual product. Use acetic cured silicone sealant. Do not use epoxy type adhesives. Clean with damp cloth. Do not use abrasive cleaners, liquids or pastes.