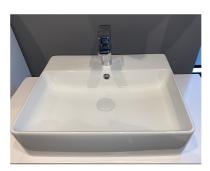

## Grace Neu 500 CT Basin

White 1 Tap Hole

## SKU:NO48MUL01Brand:ArgentRange:GraceWarranty:10 YearsProduct Width:520 mmProduct Depth:420 mmWELS:N/A

**Product Details** 

Note: All dimensions are in millimetres and are subject to normal manufacturing variations. Always use the physical product measurements for cut-outs and rough-ins as the technical details shown may differ from the actual product. Use acetic cured silicone sealant. Do not use epoxy type adhesives. Clean with damp cloth. Do not use abrasive cleaners, liquids or pastes.