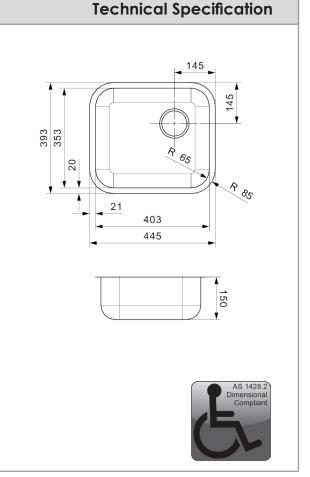

#### Additional Information

- AS1428.2 Compliant •
- Underneath Insulated •
- No overflow .
- 304 Stainless steel Polish INOX finish •
- Top mount installation
- 19 Litre Capacity •
- Suit 500 Carcass •

#### **INSTALLATION DISCLAIMER**

ALL TEMPLATES, LINE DRAWINGS & ELECTRONIC FILES ARE SUPPLIED AS A GUIDE ONLY. PLEASE CROSS CHECK WITH ACTUAL BOWL BEFORE COMMENCING ANY CUTOUT AND ENSURE RADII ARE SUITABLE TO BENCHTOP MATERIAL TOLERANCES. ARGENT ACCEPTS NO **RESPONSIBILITY FOR CUTOUT ERRORS.** 

\*SINKS WITH OVERFLOWS WILL NEED ALLOWANCE IN BENCHTOPS WHEN TOP MOUNTING - PLEASE CROSS CHECK WITH ACTUAL BOWL TO ASSIST\*

Customer Central 1300 364 748 www.argentaust.com.au

Brisbane (07) 3252 6101 Sydney (02) 8394 5800 email: support@customer-central.com.au