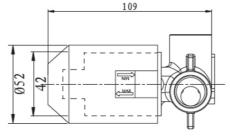

#### Required Product SM32003795

#### **Additional Notes**

• 35mm European Ceramic Cartridge

\*Please visit argentaust.com.au/warranty to view the full warranty

Note: All dimensions are in millimetres and are subject to normal manufacturing variations. Always use the physical product measurements for cut-outs and rough-ins as the technical details shown may differ from the actual product. Use acetic cured silicone sealant. Do not use epoxy type adhesives. Clean with damp cloth. Do not use abrasive cleaners, liquids or pastes.