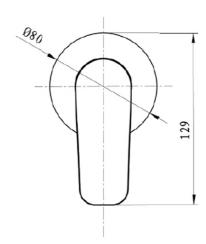

#### **Additional Notes**

• 35mm European Ceramic Cartridge

\*Please visit argentaust.com.au/warranty to view the full warranty

Note: All dimensions are in millimetres and are subject to normal manufacturing variations. Always use the physical product measurements for cut-outs and rough-ins as the technical details shown may differ from the actual product. Use acetic cured silicone sealant. Do not use epoxy type adhesives. Clean with damp cloth. Do not use abrasive cleaners, liquids or pastes.