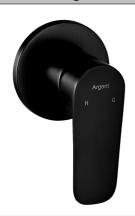

# **Pace Shower Mixer Trim**

Matte Black

## **Product Image**



### **Product Details**

Code: \$M32263795

Brand: Argent

Range: Pace

Warranty: 15 Years\*

WELS: N/A

**Technical Specification** 

### **Additional Features**

#### Required Product SM32003795

#### **Recommended Products**

#### **Additional Notes**

• 35mm European Ceramic Cartridge









\*Please visit argentaust.com.au/warranty to view the full warranty

Note: All dimensions are in millimetres and are subject to normal manufacturing variations. Always use the physical product measurements for cut-outs and rough-ins as the technical details shown may differ from the actual product. Use acetic cured silicone sealant. Do not use epoxy type adhesives. Clean with damp cloth. Do not use abrasive cleaners, liquids or pastes.