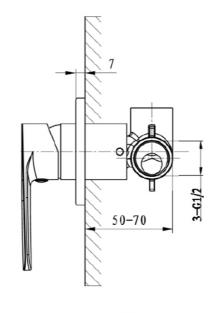

#### **Additional Notes**

• 35mm European Ceramic Cartridge

\*Please visit argentaust.com.au/warranty to view the full warranty

Note: All dimensions are in millimetres and are subject to normal manufacturing variations. Always use the physical product measurements for cut-outs and rough-ins as the technical details shown may differ from the actual product. Use acetic cured silicone sealant. Do not use epoxy type adhesives. Clean with damp cloth. Do not use abrasive cleaners, liquids or pastes.