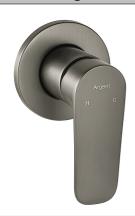

### **Product Image**

#### **Product Details**

Code: SM322637BN
Brand: Argent
Range: Pace
Warranty: 15 Years\*
WELS: N/A