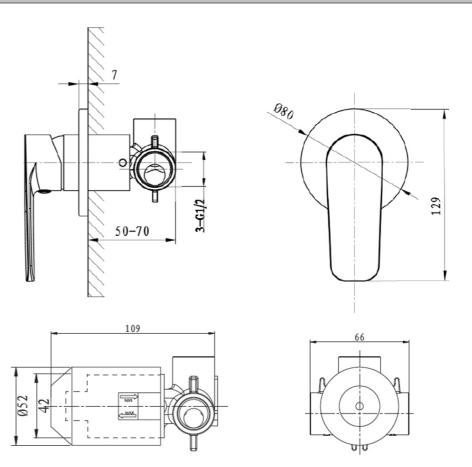

## **Technical Specification**

\*Please visit argentaust.com.au/warranty to view the full warranty

Note: All dimensions are in millimetres and are subject to normal manufacturing variations. Always use the physical product measurements for cut-outs and rough-ins as the technical details shown may differ from the actual product. Use acetic cured silicone sealant. Do not use epoxy type adhesives. Clean with damp cloth. Do not use abrasive cleaners, liquids or pastes.