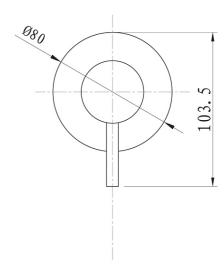

# **Grace Shower Mixer Trim**

Matte Black

## **Product Image**



### **Product Details**

Code: SM32413795
Brand: Argent
Range: Grace
Warranty: 15 Years\*
WELS: N/A

### **Additional Features**

## **Technical Specification**

# Required Product

SM32003795

**Recommended Products** 

#### **Additional Notes**

 35mm European Ceramic Cartridge





\*Please visit argentaust.com.au/warranty to view the full warranty

Note: All dimensions are in millimetres and are subject to normal manufacturing variations. Always use the physical product measurements for cut-outs and rough-ins as the technical details shown may differ from the actual product. Use acetic cured silicone sealant. Do not use epoxy type adhesives. Clean with damp cloth. Do not use abrasive cleaners, liquids or pastes.