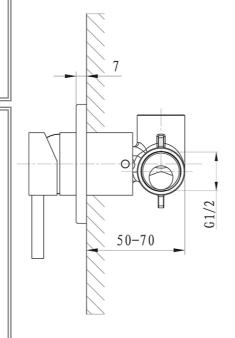

# **Grace Shower Mixer Trim**

Matte Black

## **Product Image**



### **Product Details**

Code: SM32413795
Brand: Argent
Range: Grace
Warranty: 15 Years\*
WELS: N/A

### **Additional Features**

## **Technical Specification**

# Required Product

SM32003795

**Recommended Products** 

#### **Additional Notes**

 35mm European Ceramic Cartridge





\*Please visit argentaust.com.au/warranty to view the full warranty

Note: All dimensions are in millimetres and are subject to normal manufacturing variations. Always use the physical product measurements for cut-outs and rough-ins as the technical details shown may differ from the actual product. Use acetic cured silicone sealant. Do not use epoxy type adhesives. Clean with damp cloth. Do not use abrasive cleaners, liquids or pastes.