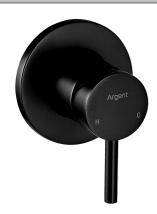

# **Grace Shower Mixer Trim**

Matte Black

## **Product Image**

### **Product Details**

Code: SM32413795
Brand: Argent
Range: Grace
Warranty: 15 Years\*
WELS: N/A