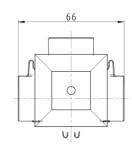

## **Product Details**

Code: \$M32663795

Brand: Argent
Range: Kubic
Warranty: 15 Years\*
WELS: N/A

**Technical Specification** 