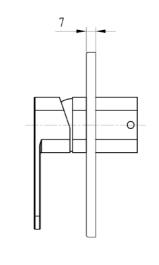

#### **Additional Notes**

• 35mm European Ceramic Cartridge | Superior Flow Regulator

\*Please visit **argentaust.com.au/warranty** to view the full warranty

Note: All dimensions are in millimetres and are subject to normal manufacturing variations. Always use the physical product measurements for cut-outs and rough-ins as the technical details shown may differ from the actual product. Use acetic cured silicone sealant. Do not use epoxy type adhesives. Clean with damp cloth. Do not use abrasive cleaners, liquids or pastes.