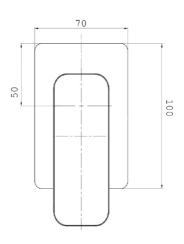

#### **Additional Notes**

• 35mm European Ceramic Cartridge | Superior Flow Regulator

\*Please visit **argentaust.com.au/warranty** to view the full warranty

Note: All dimensions are in millimetres and are subject to normal manufacturing variations. Always use the physical product measurements for cut-outs and rough-ins as the technical details shown may differ from the actual product. Use acetic cured silicone sealant. Do not use epoxy type adhesives. Clean with damp cloth. Do not use abrasive cleaners, liquids or pastes.