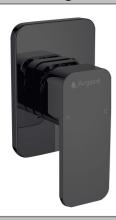

# **Kubic Shower Mixer Trim**

Matte Black

# **Product Image**



## **Product Details**

Code: \$M32663795

Brand: Argent
Range: Kubic
Warranty: 15 Years\*
WELS: N/A

**Technical Specification** 

# **Additional Features**

### Required Product SM32013795

#### **Recommended Products**

#### **Additional Notes**

• 35mm European Ceramic Cartridge | Superior Flow Regulator









\*Please visit **argentaust.com.au/warranty** to view the full warranty

Note: All dimensions are in millimetres and are subject to normal manufacturing variations. Always use the physical product measurements for cut-outs and rough-ins as the technical details shown may differ from the actual product. Use acetic cured silicone sealant. Do not use epoxy type adhesives. Clean with damp cloth. Do not use abrasive cleaners, liquids or pastes.