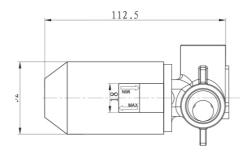

### Required Product SM32013795

#### **Additional Notes**

• 35mm European Ceramic Cartridge | Superior Flow Regulator

\*Please visit **argentaust.com.au/warranty** to view the full warranty

Note: All dimensions are in millimetres and are subject to normal manufacturing variations. Always use the physical product measurements for cut-outs and rough-ins as the technical details shown may differ from the actual product. Use acetic cured silicone sealant. Do not use epoxy type adhesives. Clean with damp cloth. Do not use abrasive cleaners, liquids or pastes.