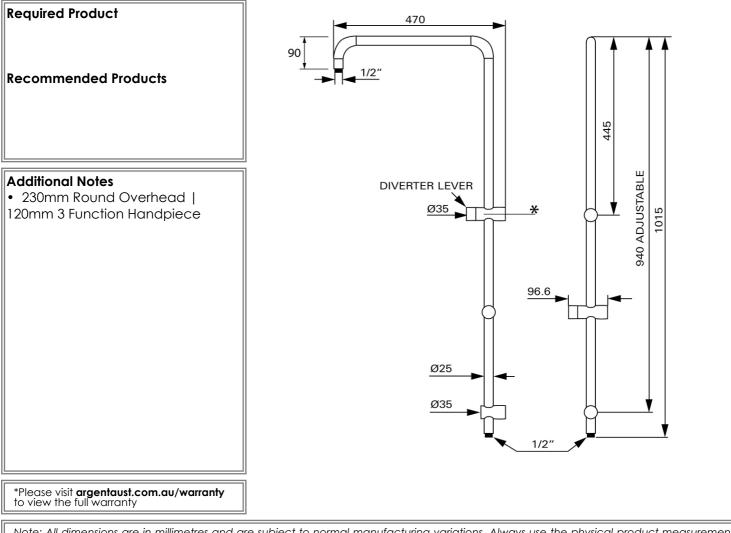

## **Additional Features**

Note: All dimensions are in millimetres and are subject to normal manufacturing variations. Always use the physical product measurements for cut-outs and rough-ins as the technical details shown may differ from the actual product. Use acetic cured silicone sealant. Do not use epoxy type adhesives. Clean with damp cloth. Do not use abrasive cleaners, liquids or pastes.