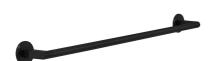

# Architectura 600mm Towel Rail

Matte Black

### **Product Image**

Code: TVA1550295
Brand: Villeroy & Boch
Range: Architectura
Warranty: 5 Years\*

Includes Round & Soft Square Flanges