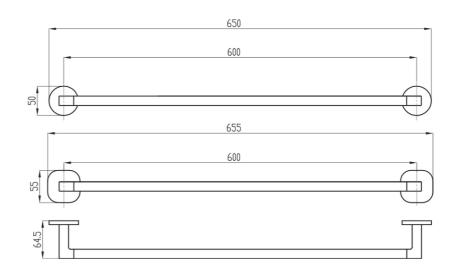

# Architectura 600mm Towel Rail

Matte Black

### **Product Image**





Code: TVA1550295
Brand: Villeroy & Boch
Range: Architectura
Warranty: 5 Years\*



Includes Round & Soft Square Flanges

#### **Additional Features**

### **Technical Specification**

## **Required Product**

#### **Recommended Products**

#### **Additional Notes**

- Round Backing Flange & Soft Square Backing Flange included
- Triple Fixing



\*Please visit argentaust.com.au/warranty to view the full warranty

Note: All dimensions are in millimetres and are subject to normal manufacturing variations. Always use the physical product measurements for cut-outs and rough-ins as the technical details shown may differ from the actual product. Use acetic cured silicone sealant. Do not use epoxy type adhesives. Clean with damp cloth. Do not use abrasive cleaners, liquids or pastes.