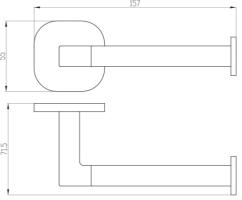

# Architectura Right Hand Face Toilet Roll

# **Product Image**

#### **Product Details**

Code: TVA1551461
Brand: Villeroy & Boch
Range: Architectura
Warranty: 5 Years\*





Includes Round & Soft Square Flanges

## **Additional Features**

# **Technical Specification**

# **Required Product**

#### **Recommended Products**

### **Additional Notes**

- Round Backing Flange & Soft Square Backing Flange included
- Triple Fixing





\*Please visit argentaust.com.au/warranty to view the full warranty

Note: All dimensions are in millimetres and are subject to normal manufacturing variations. Always use the physical product measurements for cut-outs and rough-ins as the technical details shown may differ from the actual product. Use acetic cured silicone sealant. Do not use epoxy type adhesives. Clean with damp cloth. Do not use abrasive cleaners, liquids or pastes.