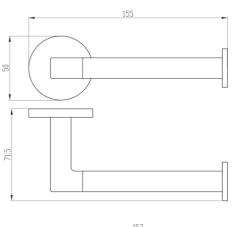

# Architectura Right Hand Face Toilet Roll

# **Product Image**

#### **Product Details**

Code: TVA1551461
Brand: Villeroy & Boch
Range: Architectura
Warranty: 5 Years\*





Includes Round & Soft Square Flanges

## **Additional Features**

# **Technical Specification**

# **Required Product**

#### **Recommended Products**

### **Additional Notes**

- Round Backing Flange & Soft Square Backing Flange included
- Triple Fixing





\*Please visit argentaust.com.au/warranty to view the full warranty

Note: All dimensions are in millimetres and are subject to normal manufacturing variations. Always use the physical product measurements for cut-outs and rough-ins as the technical details shown may differ from the actual product. Use acetic cured silicone sealant. Do not use epoxy type adhesives. Clean with damp cloth. Do not use abrasive cleaners, liquids or pastes.