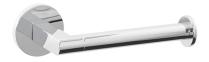

# Architectura Right Hand Face Toilet Roll

# **Product Image**

#### **Product Details**

Code: TVA1551461
Brand: Villeroy & Boch
Range: Architectura
Warranty: 5 Years\*

Includes Round & Soft Square Flanges