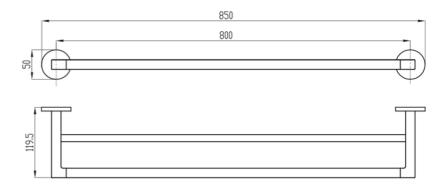

# Architectura 800mm Dbl Towel Rail

### **Product Image**

#### **Product Details**

Code: TVA1552361

Brand: Villeroy & Boch
Range: Architectura
Warranty: 5 Years\*



Includes Round & Soft Square Flanges

### **Additional Features**

## **Technical Specification**

## **Required Product**

#### **Recommended Products**

#### **Additional Notes**

- Round Backing Flange & Soft Square Backing Flange included
- Triple Fixing





\*Please visit argentaust.com.au/warranty to view the full warranty

Note: All dimensions are in millimetres and are subject to normal manufacturing variations. Always use the physical product measurements for cut-outs and rough-ins as the technical details shown may differ from the actual product. Use acetic cured silicone sealant. Do not use epoxy type adhesives. Clean with damp cloth. Do not use abrasive cleaners, liquids or pastes.