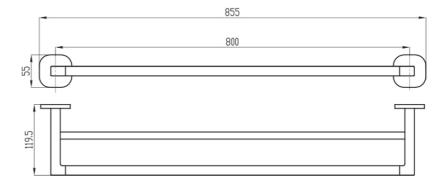

# Architectura 800mm Dbl Towel Rail

### **Product Image**

#### **Product Details**

Code: TVA1552361

Brand: Villeroy & Boch
Range: Architectura
Warranty: 5 Years\*



Includes Round & Soft Square Flanges

### **Additional Features**

## **Technical Specification**

## **Required Product**

#### **Recommended Products**

#### **Additional Notes**

- Round Backing Flange & Soft Square Backing Flange included
- Triple Fixing





\*Please visit argentaust.com.au/warranty to view the full warranty

Note: All dimensions are in millimetres and are subject to normal manufacturing variations. Always use the physical product measurements for cut-outs and rough-ins as the technical details shown may differ from the actual product. Use acetic cured silicone sealant. Do not use epoxy type adhesives. Clean with damp cloth. Do not use abrasive cleaners, liquids or pastes.