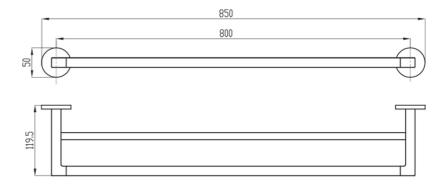

# Architectura 800mm Dbl Towel Rail

**Brushed Gold** 

### **Product Image**



Code: TVA1552385

Brand: Villeroy & Boch
Range: Architectura
Warranty: 5 Years\*



Includes Round & Soft Square Flanges

#### **Additional Features**

### **Technical Specification**

## **Required Product**

#### **Recommended Products**

#### **Additional Notes**

- Round Backing Flange & Soft Square Backing Flange included
- Triple Fixing





\*Please visit argentaust.com.au/warranty to view the full warranty

Note: All dimensions are in millimetres and are subject to normal manufacturing variations. Always use the physical product measurements for cut-outs and rough-ins as the technical details shown may differ from the actual product. Use acetic cured silicone sealant. Do not use epoxy type adhesives. Clean with damp cloth. Do not use abrasive cleaners, liquids or pastes.