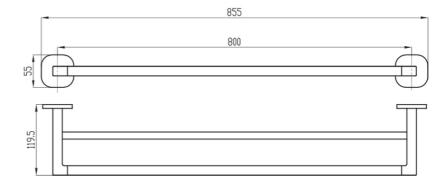

# Architectura 800mm Dbl Towel Rail

**Brushed Gold** 

### **Product Image**



Code: TVA1552385

Brand: Villeroy & Boch
Range: Architectura
Warranty: 5 Years\*



Includes Round & Soft Square Flanges

#### **Additional Features**

### **Technical Specification**

## **Required Product**

#### **Recommended Products**

#### **Additional Notes**

- Round Backing Flange & Soft Square Backing Flange included
- Triple Fixing





\*Please visit argentaust.com.au/warranty to view the full warranty

Note: All dimensions are in millimetres and are subject to normal manufacturing variations. Always use the physical product measurements for cut-outs and rough-ins as the technical details shown may differ from the actual product. Use acetic cured silicone sealant. Do not use epoxy type adhesives. Clean with damp cloth. Do not use abrasive cleaners, liquids or pastes.