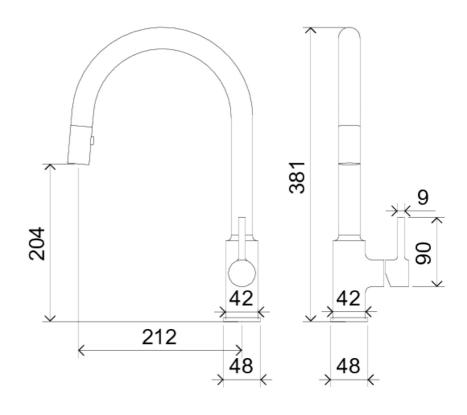

# Vita Kitchen Mixer Pull Out Spray

**Brushed Nickel** 

## **Product Image**



#### **Product Details**

Code: TVK0214180
Brand: Villeroy & Boch

Range: Vita Warranty: 15 Years\*

WELS: 5 Star 5 LPM, Reg #: T38583

## **Additional Features**

## Technical Specification

#### **Required Product**

#### **Recommended Products**

#### **Additional Notes**

- 25mm Ceramic Cartridge
- 360 Degree Swivel Range



\*Please visit **argentaust.com.au/warranty** to view the full warranty

Note: All dimensions are in millimetres and are subject to normal manufacturing variations. Always use the physical product measurements for cut-outs and rough-ins as the technical details shown may differ from the actual product. Use acetic cured silicone sealant. Do not use epoxy type adhesives. Clean with damp cloth. Do not use abrasive cleaners, liquids or pastes.