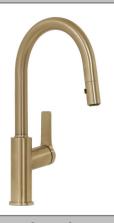

# **Architectura Kitchen Mixer Pull Out Spray**

Brushed Gold

# **Product Image**

### **Product Details**

Code: TVK0216185

Brand: Villeroy & Boch
Range: Architectura
Warranty: 15 Years\*

WELS: 5 Star 6 LPM, Reg #: T38395