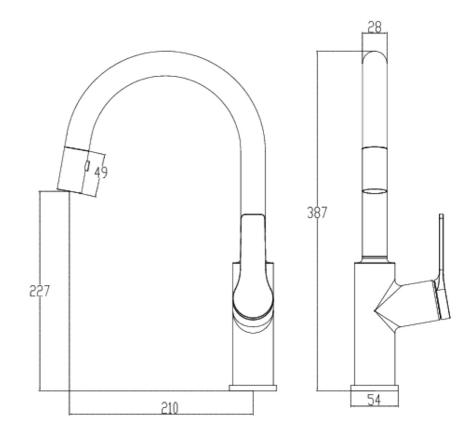

# **Technical Specification**

#### **Additional Notes**

- 35mm Ceramic Cartridge
- 360 Degree Swivel Range

\*Please visit **argentaust.com.au/warranty** to view the full warranty

Note: All dimensions are in millimetres and are subject to normal manufacturing variations. Always use the physical product measurements for cut-outs and rough-ins as the technical details shown may differ from the actual product. Use acetic cured silicone sealant. Do not use epoxy type adhesives. Clean with damp cloth. Do not use abrasive cleaners, liquids or pastes.