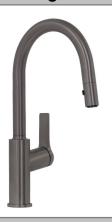

# **Architectura Kitchen Mixer Pull Out Spray**

Gun Metal

## **Product Image**

#### **Product Details**

Code: TVK0216190

Brand: Villeroy & Boch
Range: Architectura
Warranty: 15 Years\*

**Technical Specification** 

WELS: 5 Star 6 LPM, Reg #: T38393