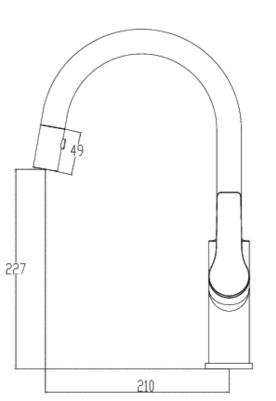

#### **Additional Notes**

- 35mm Ceramic Cartridge
- 360 Degree Swivel Range

\*Please visit argentaust.com.au/warranty to view the full warranty

Note: All dimensions are in millimetres and are subject to normal manufacturing variations. Always use the physical product measurements for cut-outs and rough-ins as the technical details shown may differ from the actual product. Use acetic cured silicone sealant. Do not use epoxy type adhesives. Clean with damp cloth. Do not use abrasive cleaners, liquids or pastes.