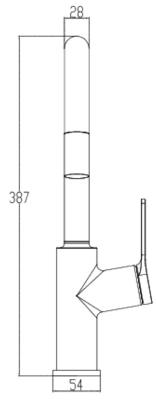

#### **Additional Notes**

- 35mm Ceramic Cartridge
- 360 Degree Swivel Range

\*Please visit argentaust.com.au/warranty to view the full warranty

Note: All dimensions are in millimetres and are subject to normal manufacturing variations. Always use the physical product measurements for cut-outs and rough-ins as the technical details shown may differ from the actual product. Use acetic cured silicone sealant. Do not use epoxy type adhesives. Clean with damp cloth. Do not use abrasive cleaners, liquids or pastes.