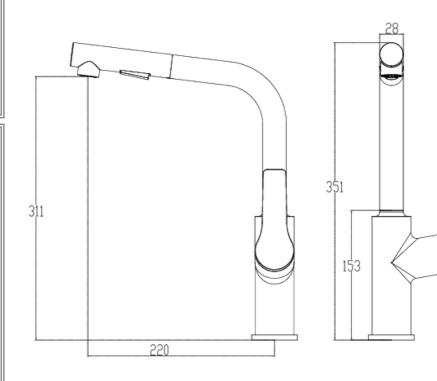

## Technical Specification

#### **Additional Notes**

- 35mm Ceramic Cartridge
- 360 Degree Swivel Range

\*Please visit argentaust.com.au/warranty to view the full warranty

Note: All dimensions are in millimetres and are subject to normal manufacturing variations. Always use the physical product measurements for cut-outs and rough-ins as the technical details shown may differ from the actual product. Use acetic cured silicone sealant. Do not use epoxy type adhesives. Clean with damp cloth. Do not use abrasive cleaners, liquids or pastes.