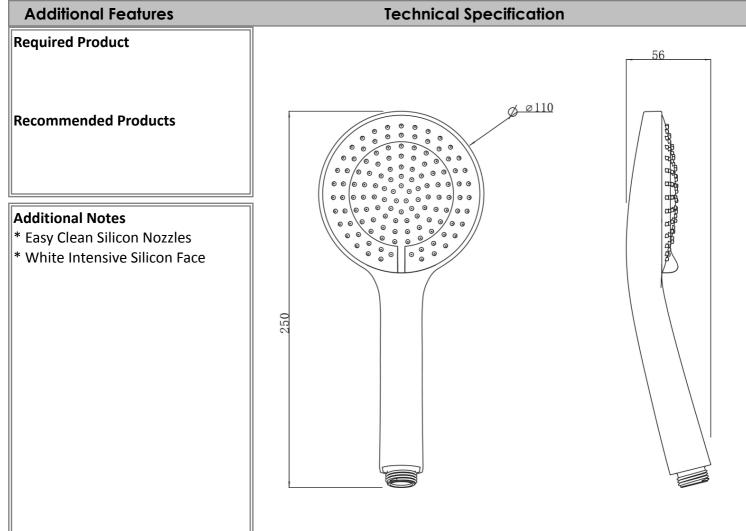

## **Product Image**

SKU: Brand: Range: Warranty: WELS:

**Product Details** 

TVS06061B Villeroy & Boch Architectura Style 15 Years 3 Star 9.0 LPM, Reg #: \$14465 (V)

Argent

Note: All dimensions are in millimetres and are subject to normal manufacturing variations. Always use the physical product measurements for cut-outs and rough-ins as the technical details shown may differ from the actual product. Use acetic cured silicone sealant. Do not use epoxy type adhesives. Clean with damp cloth. Do not use abrasive cleaners, liquids or pastes.