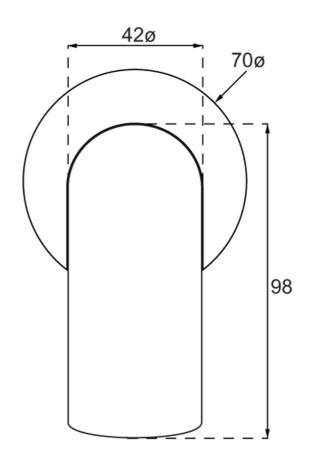

# **Technical Specification**

\*Please visit argentaust.com.au/warranty to view the full warranty

Note: All dimensions are in millimetres and are subject to normal manufacturing variations. Always use the physical product measurements for cut-outs and rough-ins as the technical details shown may differ from the actual product. Use acetic cured silicone sealant. Do not use epoxy type adhesives. Clean with damp cloth. Do not use abrasive cleaners, liquids or pastes.