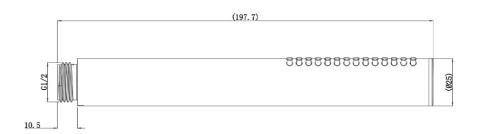

# **Embrace Pure Handpiece**

**Brushed Nickel** 

## **Product Image**



### **Product Details**

Code: TV\$10880B

Brand: Villeroy & Boch
Range: Embrace
Warranty: 7 Years\*

WELS: 3 Star 9 LPM, Reg #: \$16842

# **Additional Features**

## **Technical Specification**

#### **Required Product**

#### **Recommended Products**

#### **Additional Notes**

• Easy Clean Silicon Nozzles



\*Please visit argentaust.com.au/warranty to view the full warranty

Note: All dimensions are in millimetres and are subject to normal manufacturing variations. Always use the physical product measurements for cut-outs and rough-ins as the technical details shown may differ from the actual product. Use acetic cured silicone sealant. Do not use epoxy type adhesives. Clean with damp cloth. Do not use abrasive cleaners, liquids or pastes.