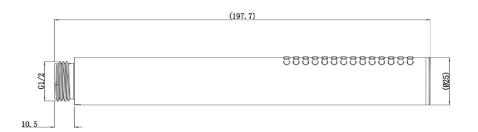

# **Embrace Pure Handpiece**

Matte Black

#### **Product Image**



#### **Product Details**

Code: TV\$10895B

Brand: Villeroy & Boch
Range: Embrace
Warranty: 7 Years\*

WELS: 3 Star 9 LPM, Reg #: \$16842

## **Additional Features**

## Technical Specification

## **Required Product**

#### **Recommended Products**

#### **Additional Notes**

• Easy Clean Silicon Nozzles



\*Please visit argentaust.com.au/warranty to view the full warranty

Note: All dimensions are in millimetres and are subject to normal manufacturing variations. Always use the physical product measurements for cut-outs and rough-ins as the technical details shown may differ from the actual product. Use acetic cured silicone sealant. Do not use epoxy type adhesives. Clean with damp cloth. Do not use abrasive cleaners, liquids or pastes.