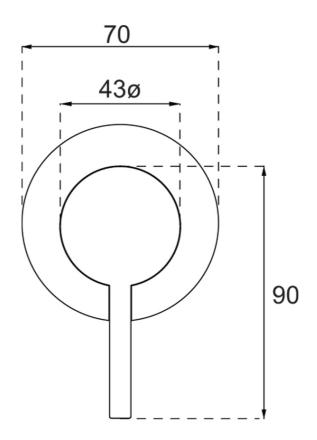

#### **Additional Notes**

- 35mm Ceramic Cartridge
- Compact 70mm Plate

### **Technical Specification**

\*Please visit **argentaust.com.au/warranty** to view the full warranty

BETTE

Note: All dimensions are in millimetres and are subject to normal manufacturing variations. Always use the physical product measurements for cut-outs and rough-ins as the technical details shown may differ from the actual product. Use acetic cured silicone sealant. Do not use epoxy type adhesives. Clean with damp cloth. Do not use abrasive cleaners, liquids or pastes.