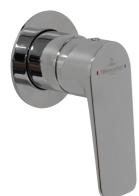

# O.Novo Style Shower Mixer Trim

# Product Image

### **Product Details**

**Code:** Brand: Range: Warranty: WELS: TVS11661XB Villeroy & Boch O.Novo Style 15 Years\* N/A