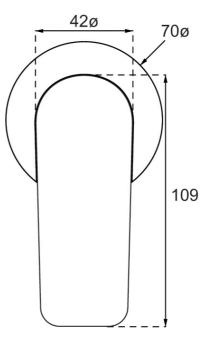

## **Technical Specification**

\*Please visit **argentaust.com.au/warranty** to view the full warranty

Note: All dimensions are in millimetres and are subject to normal manufacturing variations. Always use the physical product measurements for cut-outs and rough-ins as the technical details shown may differ from the actual product. Use acetic cured silicone sealant. Do not use epoxy type adhesives. Clean with damp cloth. Do not use abrasive cleaners, liquids or pastes.

#### **Additional Notes**

- 35mm Ceramic Cartridge
- Compact 70mm Plate