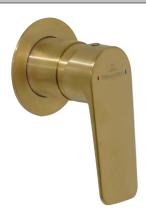

# O.Novo Style Shower Mixer Trim

**Brushed Gold** 

### **Product Image**

### **Product Details**

Code: TV\$11685XB

Brand: Villeroy & Boch
Range: O.Novo Style
Warranty: 15 Years\*
WELS: N/A