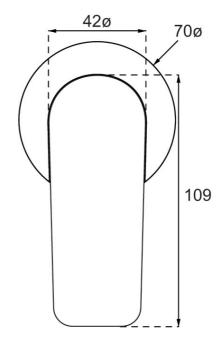

# **Technical Specification**

#### **Additional Notes**

- 35mm Ceramic Cartridge
- Compact 70mm Plate