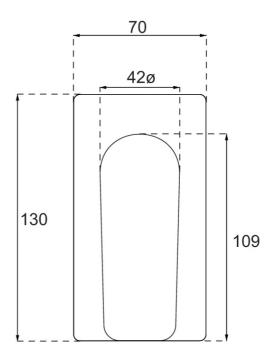

#### **Technical Specification**

\*Please visit **argentaust.com.au/warranty** to view the full warranty

BETTE

Note: All dimensions are in millimetres and are subject to normal manufacturing variations. Always use the physical product measurements for cut-outs and rough-ins as the technical details shown may differ from the actual product. Use acetic cured silicone sealant. Do not use epoxy type adhesives. Clean with damp cloth. Do not use abrasive cleaners, liquids or pastes.