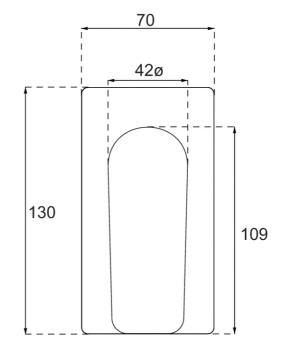

# O. Novo Style Rectangular Shower Mixer Trim

Matte Black

## **Product Image**



## **Product Details**

Code: TV\$11795XB
Brand: Villeroy & Boch
Range: O.Novo Style
Warranty: 15 Years\*
WELS: N/A

# **Additional Features**

# **Technical Specification**

#### **Required Product**

ColourChoice TVS0033161

#### **Recommended Products**

#### **Additional Notes**

- 35mm Ceramic Cartridge
- Compact rectangular plate

### Installation Instructions

- \* NOT COMPATIBLE WITH UNIVERSAL BODY
- \* ONLY USE COLOURCHOICE BODY TVS0033161



\*Please visit **argentaust.com.au/warranty** to view the full warranty

Note: All dimensions are in millimetres and are subject to normal manufacturing variations. Always use the physical product measurements for cut-outs and rough-ins as the technical details shown may differ from the actual product. Use acetic cured silicone sealant. Do not use epoxy type adhesives. Clean with damp cloth. Do not use abrasive cleaners, liquids or pastes.