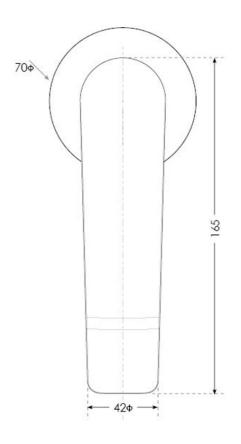

# **Technical Specification**

\*Please visit argentaust.com.au/warranty to view the full warranty

Note: All dimensions are in millimetres and are subject to normal manufacturing variations. Always use the physical product measurements for cut-outs and rough-ins as the technical details shown may differ from the actual product. Use acetic cured silicone sealant. Do not use epoxy type adhesives. Clean with damp cloth. Do not use abrasive cleaners, liquids or pastes.