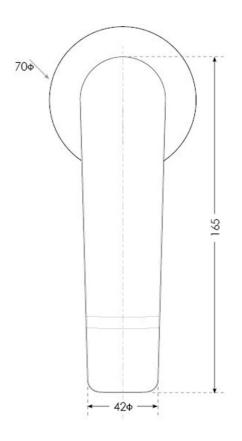

## **Technical Specification**

\*Please visit argentaust.com.au/warranty to view the full warranty

Note: All dimensions are in millimetres and are subject to normal manufacturing variations. Always use the physical product measurements for cut-outs and rough-ins as the technical details shown may differ from the actual product. Use acetic cured silicone sealant. Do not use epoxy type adhesives. Clean with damp cloth. Do not use abrasive cleaners, liquids or pastes.

#### **Additional Notes**

- 35mm Ceramic Cartridge
- Compact 70mm Plate
- AS1428/DDA Dimensionally Compliant