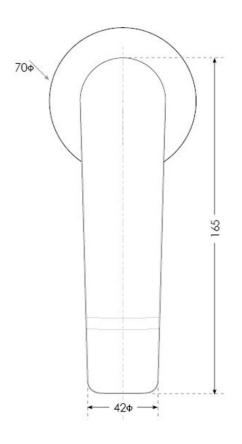

## **Technical Specification**

\*Please visit argentaust.com.au/warranty to view the full warranty

Note: All dimensions are in millimetres and are subject to normal manufacturing variations. Always use the physical product measurements for cut-outs and rough-ins as the technical details shown may differ from the actual product. Use acetic cured silicone sealant. Do not use epoxy type adhesives. Clean with damp cloth. Do not use abrasive cleaners, liquids or pastes.

#### **Additional Notes**

- 35mm Ceramic Cartridge
- Compact 70mm Plate
- AS1428/DDA Dimensionally Compliant