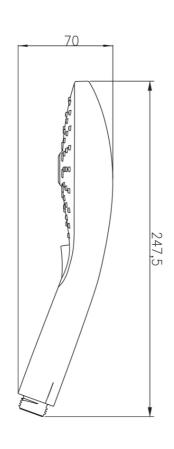

# **Additional Notes**

\* Easy Clean Silicon Nozzles

Note: All dimensions are in millimetres and are subject to normal manufacturing variations. Always use the physical product measurements for cut-outs and rough-ins as the technical details shown may differ from the actual product. Use acetic cured silicone sealant. Do not use epoxy type adhesives. Clean with damp cloth. Do not use abrasive cleaners, liquids or pastes.