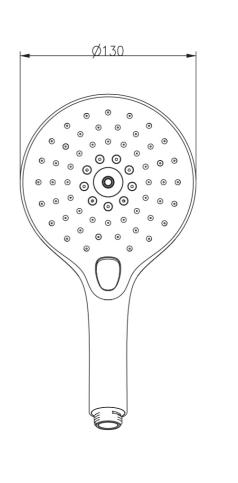

# **Additional Notes**

\* Easy Clean Silicon Nozzles

Note: All dimensions are in millimetres and are subject to normal manufacturing variations. Always use the physical product measurements for cut-outs and rough-ins as the technical details shown may differ from the actual product. Use acetic cured silicone sealant. Do not use epoxy type adhesives. Clean with damp cloth. Do not use abrasive cleaners, liquids or pastes.