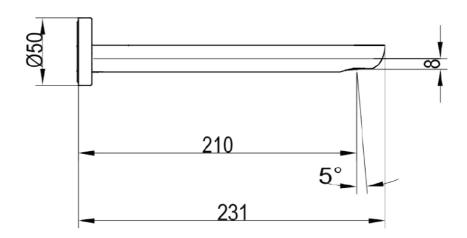

### **Technical Specification**

**Required Product** 

**Recommended Products** 

#### **Additional Notes**

• 230mm Spout

\*Please visit **argentaust.com.au/warranty** to view the full warranty

Note: All dimensions are in millimetres and are subject to normal manufacturing variations. Always use the physical product measurements for cut-outs and rough-ins as the technical details shown may differ from the actual product. Use acetic cured silicone sealant. Do not use epoxy type adhesives. Clean with damp cloth. Do not use abrasive cleaners, liquids or pastes.