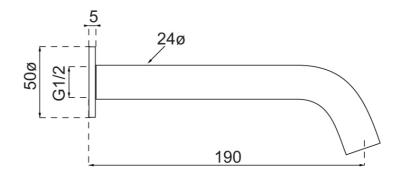

## **Technical Specification**

**Required Product** 

**Recommended Products** 

#### **Additional Notes**

• 190mm Spout

\*Please visit argentaust.com.au/warranty to view the full warranty

Note: All dimensions are in millimetres and are subject to normal manufacturing variations. Always use the physical product measurements for cut-outs and rough-ins as the technical details shown may differ from the actual product. Use acetic cured silicone sealant. Do not use epoxy type adhesives. Clean with damp cloth. Do not use abrasive cleaners, liquids or pastes.