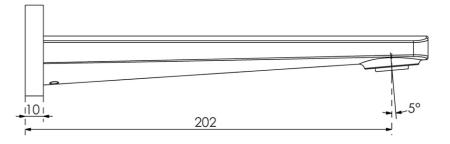

## **Technical Specification**

\*Please visit **argentaust.com.au/warranty** to view the full warranty

Note: All dimensions are in millimetres and are subject to normal manufacturing variations. Always use the physical product measurements for cut-outs and rough-ins as the technical details shown may differ from the actual product. Use acetic cured silicone sealant. Do not use epoxy type adhesives. Clean with damp cloth. Do not use abrasive cleaners, liquids or pastes.