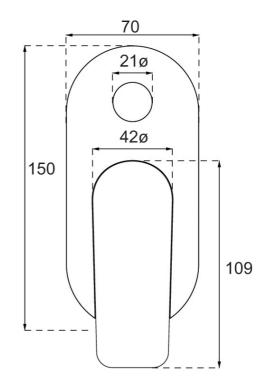

# **Technical Specification**

\*Please visit argentaust.com.au/warranty to view the full warranty

Note: All dimensions are in millimetres and are subject to normal manufacturing variations. Always use the physical product measurements for cut-outs and rough-ins as the technical details shown may differ from the actual product. Use acetic cured silicone sealant. Do not use epoxy type adhesives. Clean with damp cloth. Do not use abrasive cleaners, liquids or pastes.