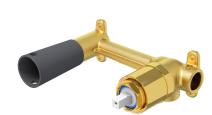

# ColourChoice Wall Mounted Basin Mixer Body 35mm

## **Product Image**

### **Product Details**



Code: TVW0035161

Brand: Villeroy & Boch
Range: ColourChoice
Warranty: 15 Years\*
WELS: N/A

### **Additional Features**

# **Technical Specification**

## **Required Product**

#### **Recommended Products**

#### **Additional Notes**

- One Body For All Colours
- Choose Colour & Design In Final Stage of Building/Renovation
- 4 Screw Fixing for Accurate Installation
- Compact Body

### Installation Instructions

\* Not Compatible with Vita Wall Mounted Basin Mixer





 $\emptyset$  41.85

\*Please visit argentaust.com.au/warranty to view the full warranty

Note: All dimensions are in millimetres and are subject to normal manufacturing variations. Always use the physical product measurements for cut-outs and rough-ins as the technical details shown may differ from the actual product. Use