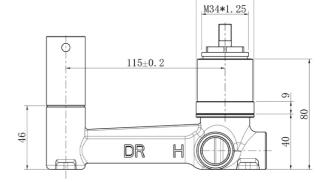

# **Technical Specification**

### Installation Instructions

\* Not Compatible with Vita Wall Mounted Basin Mixer

 $\emptyset$  41.85

\*Please visit argentaust.com.au/warranty to view the full warranty

Note: All dimensions are in millimetres and are subject to normal manufacturing variations. Always use the physical product measurements for cut-outs and rough-ins as the technical details shown may differ from the actual product. Use acetic cured silicone sealant. Do not use epoxy type adhesives. Clean with damp cloth. Do not use abrasive cleaners, liquids or pastes.