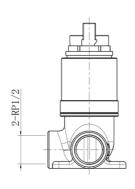

### Installation Instructions

\* Not Compatible with Vita Wall Mounted Basin Mixer

 $\emptyset$  41.85

\*Please visit argentaust.com.au/warranty to view the full warranty

Note: All dimensions are in millimetres and are subject to normal manufacturing variations. Always use the physical product measurements for cut-outs and rough-ins as the technical details shown may differ from the actual product. Use acetic cured silicone sealant. Do not use epoxy type adhesives. Clean with damp cloth. Do not use abrasive cleaners, liquids or pastes.