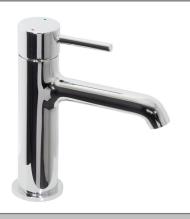

### **Product Image**

#### **Product Details**

Code: TVW1103561
Brand: Villeroy & Boch

Range: Vita Warranty: 15 Years\*

WELS: 5 Star 5 LPM, Reg #: T37245