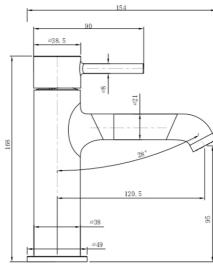

## **Technical Specification**

#### **Additional Notes**

• 25mm Ceramic Cartridge

\*Please visit argentaust.com.au/warranty to view the full warranty

Note: All dimensions are in millimetres and are subject to normal manufacturing variations. Always use the physical product measurements for cut-outs and rough-ins as the technical details shown may differ from the actual product. Use acetic cured silicone sealant. Do not use epoxy type adhesives. Clean with damp cloth. Do not use abrasive cleaners, liquids or pastes.