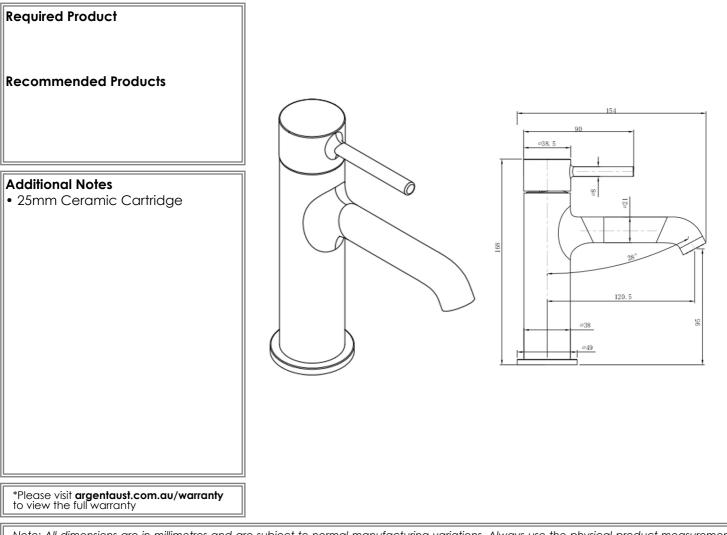

## **Additional Features**

Note: All dimensions are in millimetres and are subject to normal manufacturing variations. Always use the physical product measurements for cut-outs and rough-ins as the technical details shown may differ from the actual product. Use acetic cured silicone sealant. Do not use epoxy type adhesives. Clean with damp cloth. Do not use abrasive cleaners, liquids or pastes.