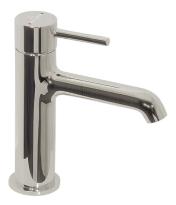

## Vita Basin Mlxer

Brushed Nickel

## Product Details

**Technical Specification** 

**Code:** Brand: Range: Warranty: WELS: **TVW1103580** Villeroy & Boch Vita 15 Years\* *5 Star 5 LPM, Reg #:* T37243