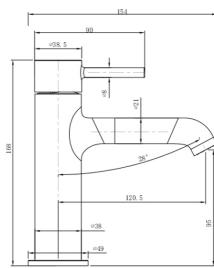

# Vita Basin Mixer

**Brushed Gold** 

#### **Product Image**



#### **Product Details**

Code: TVW1103585
Brand: Villeroy & Boch

Range: Vita Warranty: 15 Years\*

WELS: 5 Star 5 LPM, Reg #: T37247

### **Additional Features**

### **Technical Specification**

## **Required Product**

#### **Recommended Products**

#### **Additional Notes**

• 25mm Ceramic Cartridge





\*Please visit argentaust.com.au/warranty to view the full warranty

Note: All dimensions are in millimetres and are subject to normal manufacturing variations. Always use the physical product measurements for cut-outs and rough-ins as the technical details shown may differ from the actual product. Use acetic cured silicone sealant. Do not use epoxy type adhesives. Clean with damp cloth. Do not use abrasive cleaners, liquids or pastes.