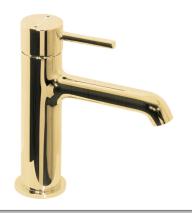

# Vita Basin Mixer

**Brushed Gold** 

#### **Product Image**



#### **Product Details**

Code: TVW1103585
Brand: Villeroy & Boch

Range: Vita Warranty: 15 Years\*

WELS: 5 Star 5 LPM, Reg #: T37247

### **Additional Features**

### **Technical Specification**

## **Required Product**

#### **Recommended Products**

#### **Additional Notes**

• 25mm Ceramic Cartridge





\*Please visit argentaust.com.au/warranty to view the full warranty

Note: All dimensions are in millimetres and are subject to normal manufacturing variations. Always use the physical product measurements for cut-outs and rough-ins as the technical details shown may differ from the actual product. Use acetic cured silicone sealant. Do not use epoxy type adhesives. Clean with damp cloth. Do not use abrasive cleaners, liquids or pastes.