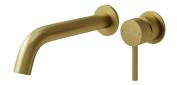

# Vita 25 Wall Mounted Basin Trim

**Brushed Gold** 

# **Product Image**

# **Product Details**

Code: TVW11185XB
Brand: Villeroy & Boch

Range: Vita Warranty: 15 Years\*

WELS: 5 Star 6 LPM, Reg #: T37236



## **Additional Features**

#### **Required Product**

ColourChoice TVW0025161

#### **Recommended Products**

Optional Rectangular Plate TVP0669685

### **Additional Notes**

- 115mm Centres
- 25mm Ceramic Cartridge
- Spout Can Be Positioned On The Left Hand Side Of The Mixer Only
- Uses 50mm Micro Plates & Unique Micro 25mm ColourChoice Body

## Installation Instructions

- \* NOT COMPATABLE WITH UNIVERSAL BODY
- \* ONLY USE COLOURCHOICE BODY TVW0025161

# **Technical Specification**





\*Please visit argentaust.com.au/warranty to view the full warranty

Note: All dimensions are in millimetres and are subject to normal manufacturing variations. Always use the physical product measurements for cut-outs and rough-ins as the technical details shown may differ from the actual product. Us