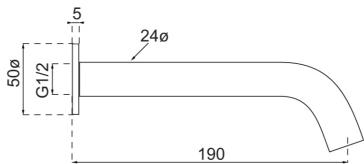

### **Additional Notes**

- 115mm Centres
- 25mm Ceramic Cartridge
- Spout Can Be Positioned On The Left Hand Side Of The Mixer Only
- Uses 50mm Micro Plates & Unique Micro 25mm ColourChoice Body

# **Technical Specification**

\*Please visit argentaust.com.au/warranty to view the full warranty

Note: All dimensions are in millimetres and are subject to normal manufacturing variations. Always use the physical product measurements for cut-outs and rough-ins as the technical details shown may differ from the actual product. Use acetic cured silicone sealant. Do not use epoxy type adhesives. Clean with damp cloth. Do not use abrasive cleaners, liquids or pastes.