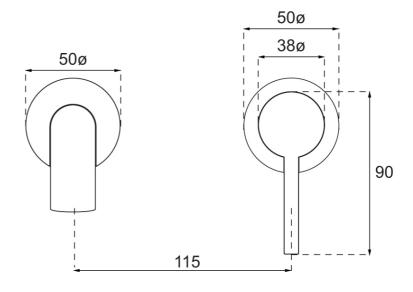

### **Additional Notes**

- 115mm Centres
- 25mm Ceramic Cartridge
- Spout Can Be Positioned On The Left Hand Side Of The Mixer Only
- Uses 50mm Micro Plates & Unique Micro 25mm ColourChoice Body

# **Technical Specification**

\*Please visit argentaust.com.au/warranty to view the full warranty

Note: All dimensions are in millimetres and are subject to normal manufacturing variations. Always use the physical product measurements for cut-outs and rough-ins as the technical details shown may differ from the actual product. Use acetic cured silicone sealant. Do not use epoxy type adhesives. Clean with damp cloth. Do not use abrasive cleaners, liquids or pastes.